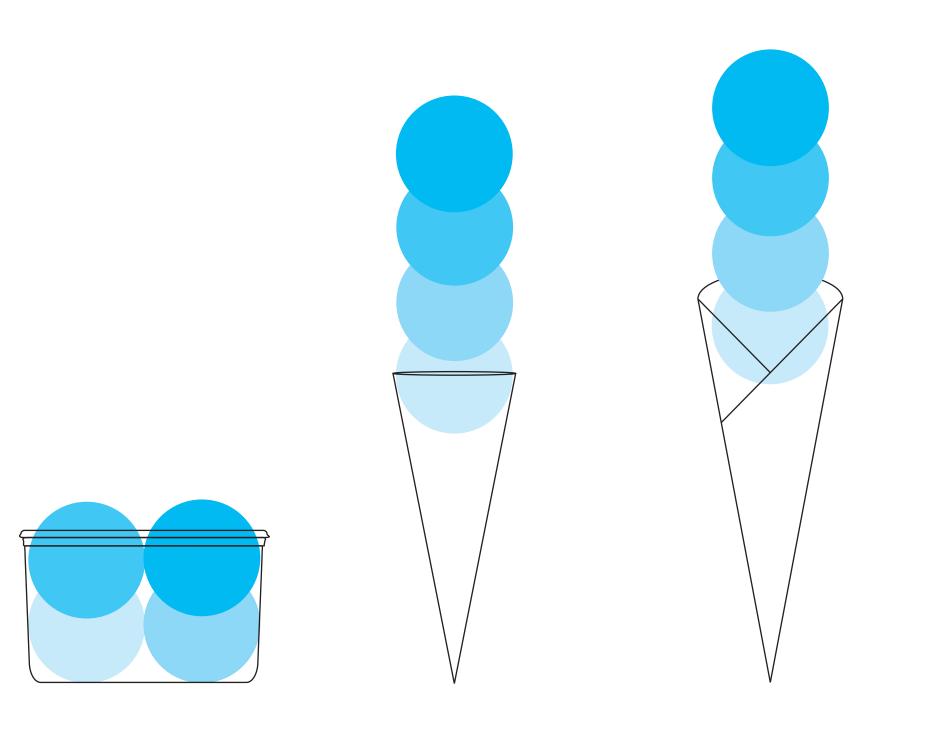

## GELATO AND SORBET



## 2 FLAVORS

 cup
 sugar
 waffle

 4.75
 4.75
 6.00



## 3 FLAVORS

 cup
 sugar
 waffle

 6.50
 6.50
 7.75



## 4 FLAVORS

 cup
 sugar
 waffle

 8.25
 8.25
 9.50

## TOPPINGS

## ADD UP TO 3 TOPPINGS IN A CUP OR WAFFLE CONE FOR AN ADDITIONAL 1.75 PLEASE REQUEST TOPPINGS INITIALLY

almonds
amaretto crunch
bananas

caramel sauce
cherries
chocolate chunks

chocolate sprinkles
hot fudge
rainbow sprinkles

toasted coconut
walnuts
whipped cream

## TAKE OUT

add a frozen ice pack for 1.00

#### 20 OZ RECTANGLE

25% LARGER THAN A PINT

14.50

a selection of pre-packed flavors or hand-pack up to 4 flavors.

#### 88 OZ 'PARTY SIZE'

NEARLY 3 QUARTS

45.00 over 250 flavors available. ask for our list.

## DRINKS

#### THICK SHAKE

9.25

gelato and/or sorbet blended with milk. choose any flavor(s).

#### MALTED THICK SHAKE

9.75

gelato blended with milk and malt powder.

#### ESPRESSO THICK SHAKE

9.75