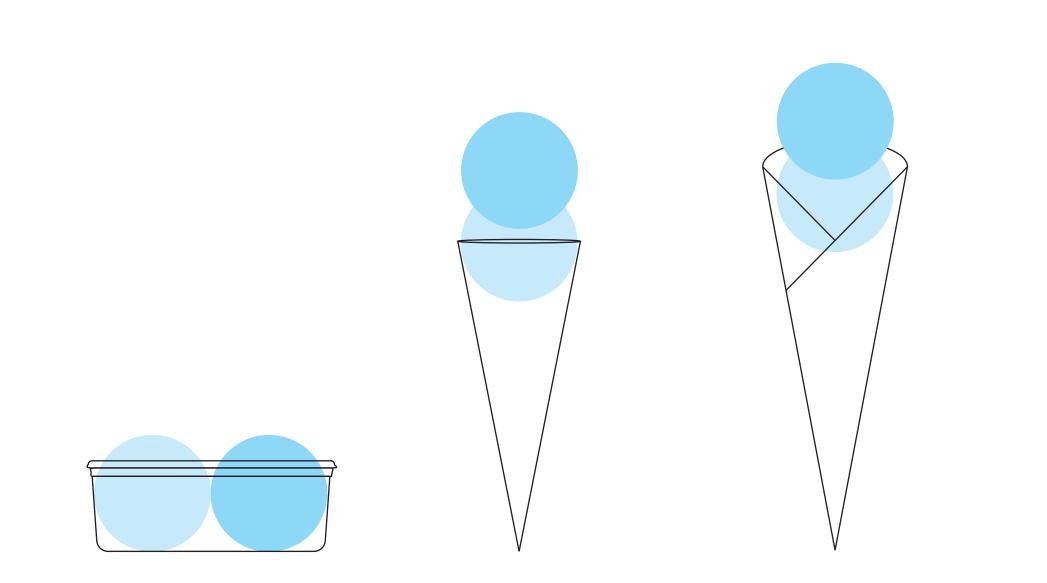

## GELATO AND SORBET



## 2 FLAVORS

 cup
 sugar
 waffle

 4.75
 4.75
 6.00



## 3 FLAVORS

 cup
 sugar
 waffle

 6.50
 6.50
 7.75



## 4 FLAVORS

 cup
 sugar
 waffle

 8.25
 8.25
 9.50

## TOPPINGS

## ADD UP TO 3 TOPPINGS IN A CUP OR WAFFLE CONE FOR AN ADDITIONAL 1.75 PLEASE REQUEST TOPPINGS INITIALLY

almonds
amaretto crunch
bananas

caramel sauce
cherries
chocolate chunks

chocolate sprinkles
hot fudge
rainbow sprinkles

toasted coconut
walnuts
whipped cream

## TAKE OUT

add a frozen ice pack for 1.00

#### 20 OZ RECTANGLE

25% LARGER THAN A PINT

14.50

a selection of pre-packed flavors or hand-pack up to 4 flavors.

#### 88 OZ 'PARTY SIZE'

NEARLY 3 QUARTS

45.00 over 250 flavors available. ask for our list.

## DRINKS

#### THICK SHAKE

9.25

gelato and/or sorbet blended with milk. choose any flavor(