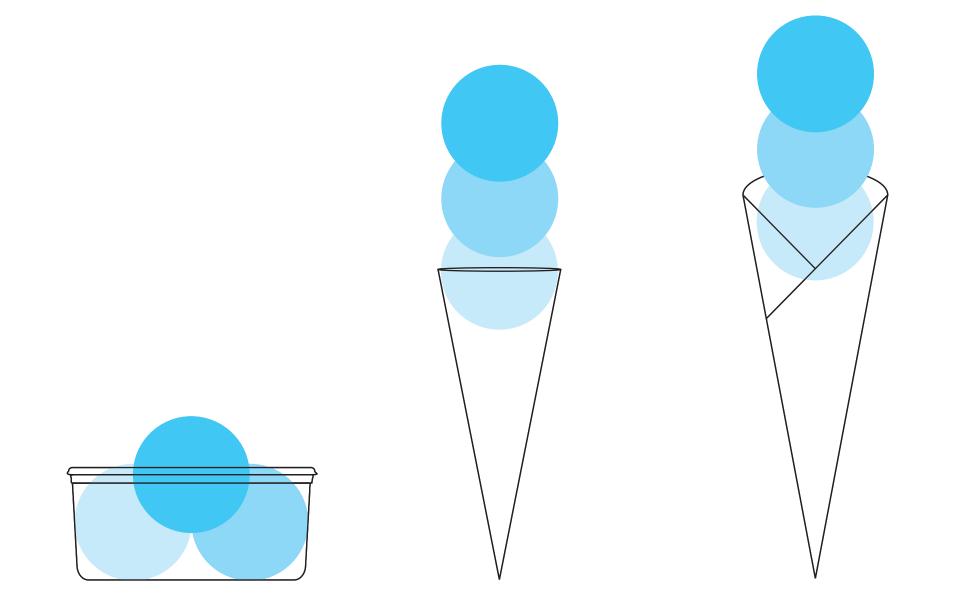

## GELATO AND SORBET



## 2 FLAVORS

 cup
 sugar
 waffle

 4.75
 4.75
 6.00



## 3 FLAVORS

 cup
 sugar
 waffle

 6.50
 6.50
 7.75



## 4 FLAVORS

 cup
 sugar
 waffle

 8.25
 8.25
 9.50

## TOPPINGS

## ADD UP TO 3 TOPPINGS IN A CUP OR WAFFLE CONE FOR AN ADDITIONAL 1.75 PLEASE REQUEST TOPPINGS INITIALLY

almonds
amaretto crunch
bananas

caramel sauce
cherries
chocolate chunks

chocolate sprinkles
hot fudge
rainbow sprinkles

toasted coconut
walnuts
whipped cream

## TAKE OUT

add a frozen ice pack for 1.00

#### 20 OZ RECTANGLE

25% LARGER THAN A PINT

14.50

a selection of pre-packed flavors or hand-pack up to 4 flavors.

#### 88 OZ 'PARTY SIZE'

NEARLY 3 QUARTS

45.00 over 250 flavors available. ask for our list.

## DRINKS

#### THICK SHAKE

9.25

gelato and/or sorbet blended with milk. choose any flavor(s).

#### MALTED THICK SHAKE

9.75

gelato blended with